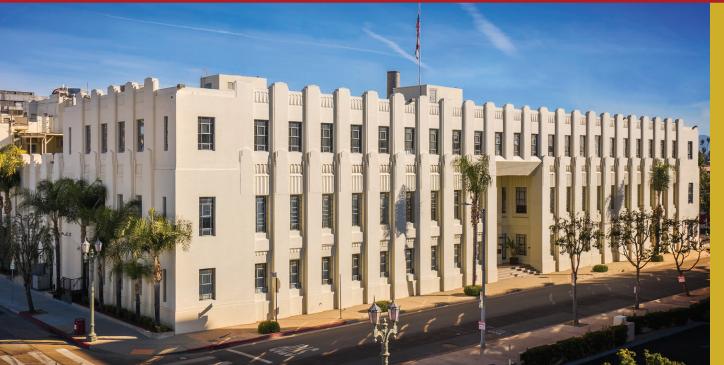

FOR LEASE 6311 ROMAINE ST LOS ANGELES CA 90038

ECHELON CREATIVE ENVIRONMENTS

## POWERED BY RED STUDIOS HOLLYWOOD

Just outside Red Studios Hollywood Campus, Studio E is the latest addition to our boutique landscape. At 4,424 total SF, Studio E located at 6311 Romaine, Television Center, includes a 3-wall cyclorama, silent air, 1800 amps of can power and six on-site parking spaces. All talent and wardrobe rooms sit adjacent to Studio E along with a 400 space structure and ground level parking located directly across the street, ideal for production basecamp.