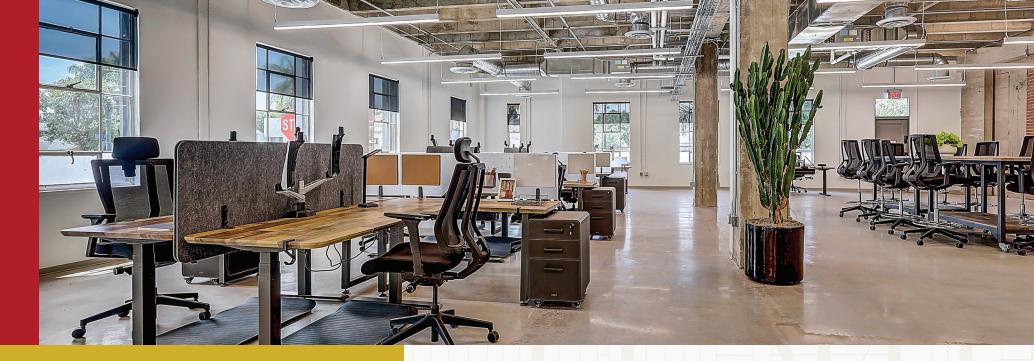

Our on-site production offices and support space offer a variety of layouts for your filming needs. Production space ranging from 500 SF to 11,000 SF with ample natural light, modern exposed brick, concrete floors and open floorplan create a perfect fit for a production hub, writers room or location shoot. Common outdoor patio space directly connected to interior offices and 5,000 SF of freestanding ground level warehouse are available in addition to our suites.