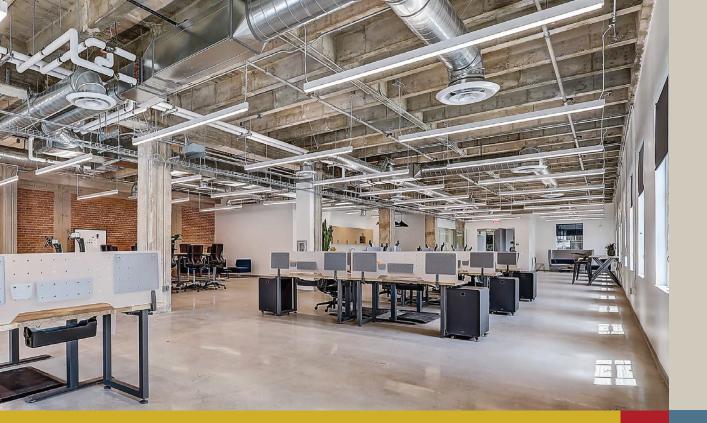

Our on-site production offices and support space offer a variety of layouts for your filming needs. Production space ranging from 500 SF to 11,000 SF with ample natural light, modern exposed brick, concrete floors and open floorplan create a perfect fit for a production hub, writers room or location shoot. Common outdoor patio space directly connected to interior offices and 5,000 SF of freestanding ground level warehouse are available in addition to our suites.