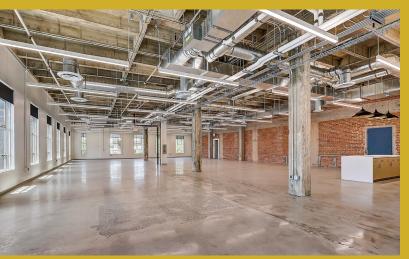

Our on-site production offices and support space offer a variety of layouts for your filming needs. Production space ranging from 500 SF to 11,000 SF with ample natural light, modern exposed brick, concrete floors and open floorplan create a perfect fit for a production hub, writers room or location shoot. Common outdoor patio space directly connected to interior offices and 5,000 SF of freestanding ground level warehouse are available in addition to our suites.