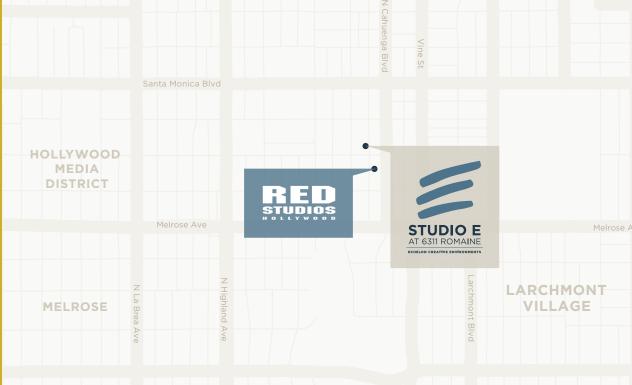

## POWERED BY RED STUDIOS HOLLYWOOD

Just outside Red Studios Hollywood Campus, Studio E is the latest addition to our boutique landscape. At 4,424 total SF, Studio E located at 6311 Romaine, Television Center, includes a 3-wall cyclorama, silent air, 1800 amps of can power and six on-site parking spaces. All talent and wardrobe rooms sit adjacent to Studio E along with a 400 space structure and ground level parking located directly across the street, ideal for production basecamp.