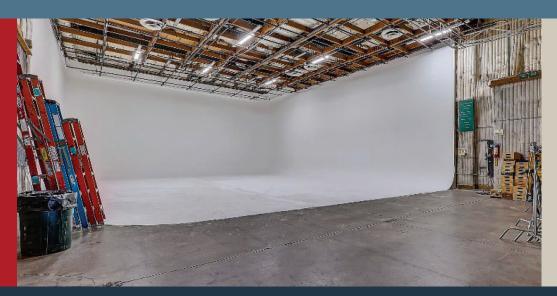

## POWERED BY RED STUDIOS HOLLYWOOD

Just outside Red Studios Hollywood Campus, Studio E is the latest addition to our boutique landscape. At 4,424 total SF, Studio E located at 6311 Romaine, Television Center, includes a 3-wall cyclorama, silent air, 1800 amps of can power and six on-site parking spaces. All talent and wardrobe rooms sit adjacent to Studio E along with a 400 space structure and ground level parking located directly across the street, ideal for production basecamp.

## Studio E

- 4,424 TOTAL SF
- 3-wall white cyclorama
- 30' x 45' x 52' with a 20' grid
- 1800 amps of can power
- Silent Air
- 6 on-site parking spaces
- Direct access to structure and ground level parking