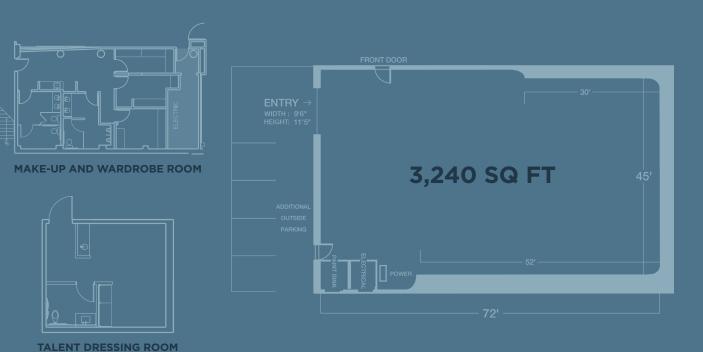

## POWERED BY RED STUDIOS HOLLYWOOD

Just outside Red Studios Hollywood Campus, Studio E is the latest addition to our boutique landscape. At 4,424 total SF, Studio E located at 6311 Romaine, Television Center, includes a 3-wall cyclorama, silent air, 1800 amps of can power and six on-site parking spaces. All talent and wardrobe rooms sit adjacent to Studio E along with a 400 space structure and ground level parking located directly across the street, ideal for production basecamp.

## Studio E

- 4,424 TOTAL SF
- 3-wall white cyclorama
- 30' x 45' x 52' with a 20' grid
- 1800 amps of can power
- Silent Air
- 6 on-site parking spaces
- Direct access to structure and ground level parking