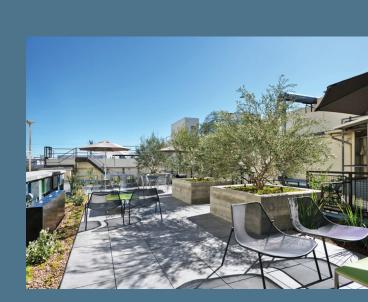

Our on-site production offices and support space offer a variety of layouts for your filming needs. Production space ranging from 500 SF to 11,000 SF with ample natural light, modern exposed brick, concrete floors and open floorplan create a perfect fit for a production hub, writers room or location shoot. Common outdoor patio space directly connected to interior offices and 5,000 SF of freestanding ground level warehouse are available in addition to our suites.