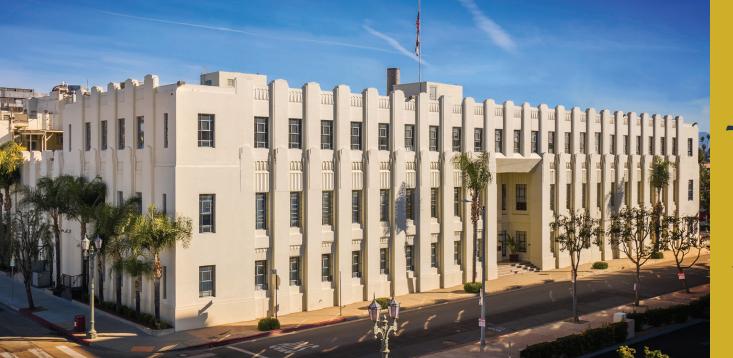

## POWERED BY RED STUDIOS HOLLYWOOD

Just outside Red Studios Hollywood Campus, Studio E is the latest addition to our boutique landscape. At 4,424 total SF, Studio E located at 6311 Romaine, Television Center, includes a 3-wall cyclorama, silent air, 1800 amps of can power and six on-site parking spaces. All talent and wardrobe rooms sit adjacent to Studio E along with a 400 space structure and ground level parking located directly across the street, ideal for production basecamp.

Our on-site production offices and support space offer a variety of layouts for your filming needs. Production space ranging from 500 SF to 11,000 SF with ample natural light, modern exposed brick, concrete floors and open floorplan create a perfect fit for a production hub, writers room or location shoot. Common outdoor patio space directly connected to interior offices and 5,000 SF of freestanding ground level warehouse are available in addition to our suites.